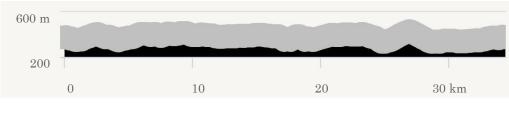

## A la limite du Morvan - GB - 34.5 km









## 1 ARNAY LE DUC => SOLONGE => ALLEREY

Departure from the Tourist Office

Cross the square and turn right under the porch. Continue straight ahead until you reach the lime tree. Take the alley opposite. Go down the alley to the small bridge.

Turn right on rue Jean Moulin and, at the roundabout, go straight ahead. At the crossroads, turn left and then immediately right. Go up the street (beware of the forbidden direction).

Cross the D906 (ATTENTION very busy road), direction the Zone du Paquis au Roy. Go straight ahead (this road runs along the main road) Direction SOLONGE then PROMENOIS then ALLEREY by the D117a

## 2 ALLEREY => JONCHERY => MARCHESEUIL

you are in Allerey. Take the direction of Huilly by the D117A and cross the village, Take the 2nd street on the left. Cross the