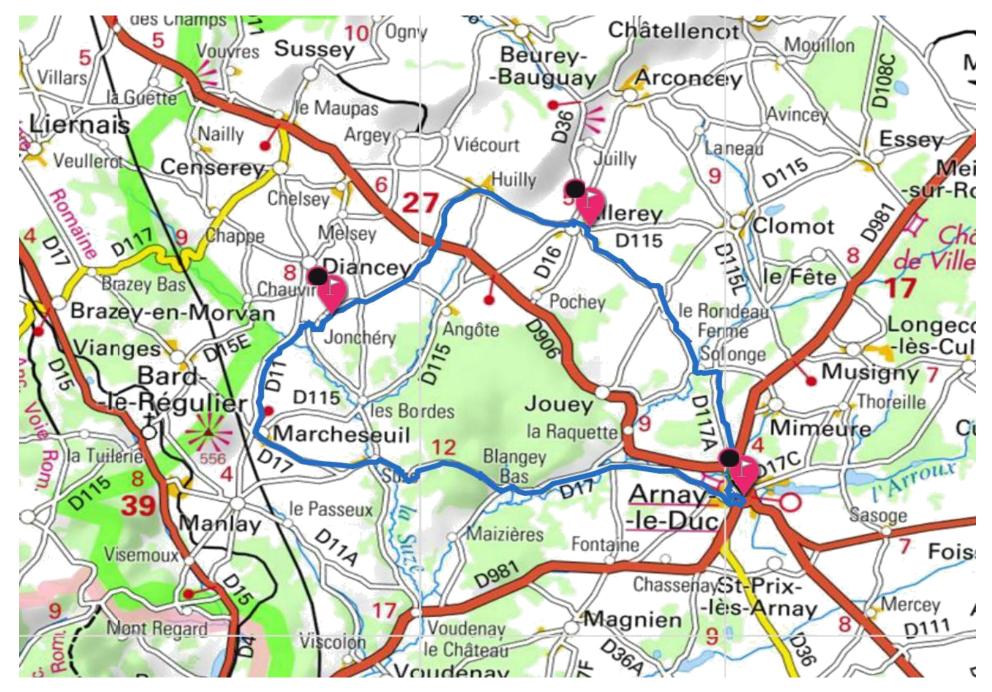

## 1 ARNAY LE DUC => SOLONGE => ALLEREY

Departure from the Tourist Office

Cross the square and turn right under the porch. Continue straight ahead until you reach the lime tree. Take the alley opposite. Go down the alley to the small bridge.

Turn right on rue Jean Moulin and, at the roundabout, go straight ahead. At the crossroads, turn left and then immediately right. Go up the street (beware of the forbidden direction).

Cross the D906 (ATTENTION very busy road), direction the Zone du Paquis au Roy. Go straight ahead (this road runs along the main road) Direction SOLONGE then PROMENOIS then ALLEREY by the D117a

## 2 ALLEREY => JONCHERY => MARCHESEUIL

you are in Allerey. Take the direction of Huilly by the D117A and cross the village, Take the 2nd street on the left. Cross the D906 (be careful on a busy road), direction Le Tremblay and Jonchery.

## 3 JONCHERY => MARCHESEUIL => ARNAY LE DUC

you're in Jonchery. take the D11 towards Marcheseuil. Take the D17 towards SUZE Go through the village and follow the direction of Blangey, then ARNAY LE DUC Return to the Tourist Office